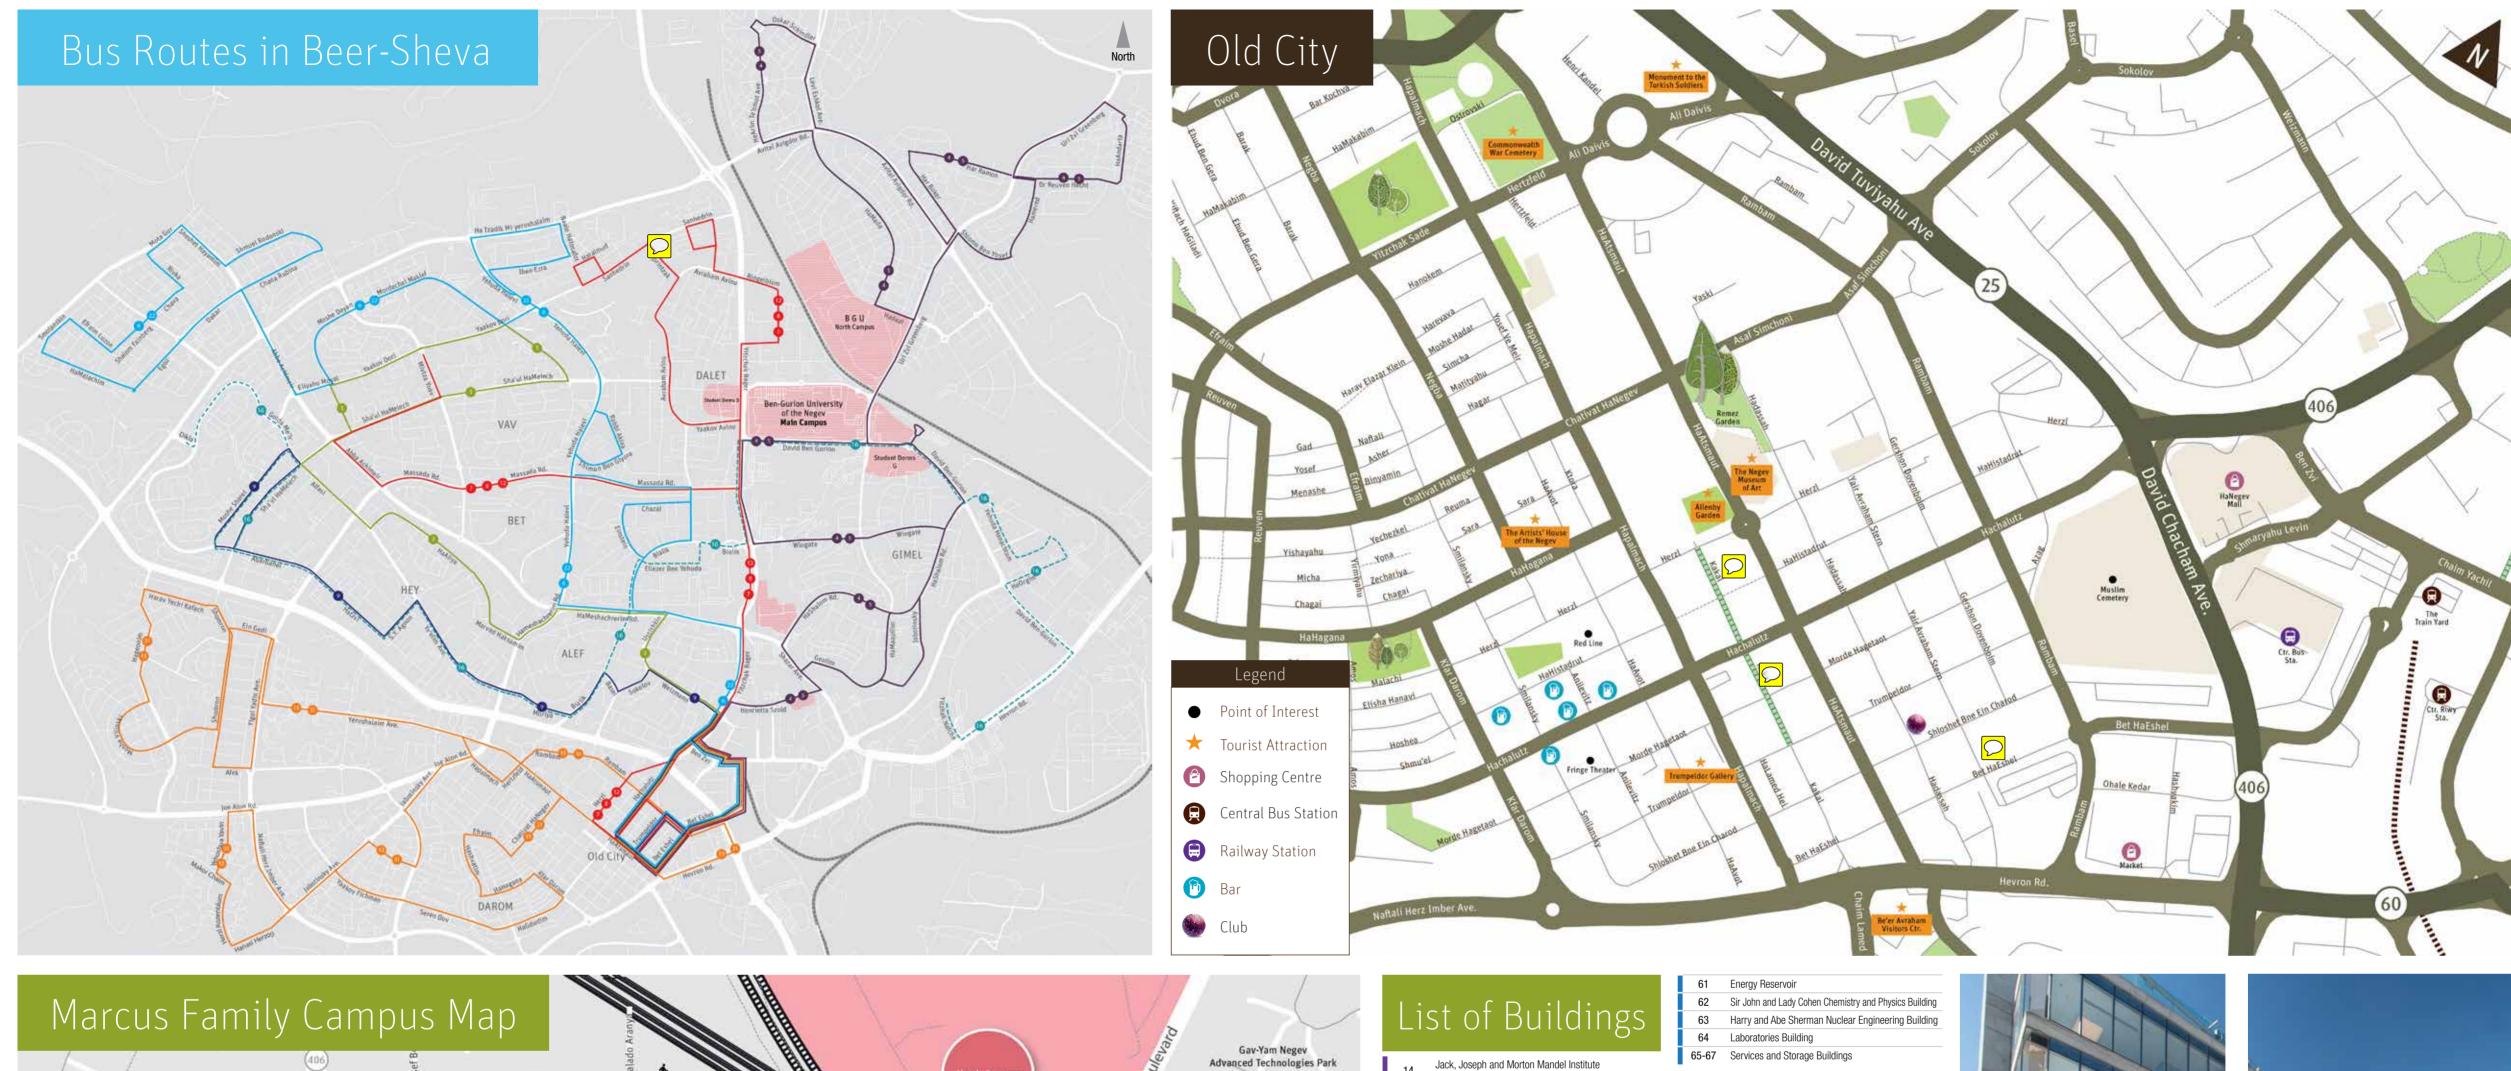

# Map of Beer-Sheva

- Jack, Joseph and Morton Mandel Institute for Social Leadership - Under Construction
- Diane and Guilford Glazer Building for the Guilford Glazer Faculty of Business and Management
- Industrial Engineering and Management Building
- Spitzer-Salant Building for the Department of
- Zalman Aranne Central Library Jusidman Science Center for Youth - Under Construction
- Kreitman Building
- David and Rosa Goldberger Classroom Building
- Philip and Bernice Krupp Building for Natural Sciences Laboratories Sam Gorovoy Building for Natural Sciences
- Pesla Toman Gutman Building
- Zlotowski Building for Electrical Engineering Kreitman-Zlotowski Classroom Building
- Ruth and Heinz-Horst Deichmann Classroom and Computer Lab Building
- Alon Building for Hi-Tech
- Henwood-Oshry Life Sciences Teaching Laboratories Building
- National Institute for Biotechnology in the Negev Toman Family Department of Life Sciences Building
- The Edgar de Picciotto Family National Institute for Biotechnology in the Negev Building
- Guzik Family Building for Biotechnology Engineering
- 43 Lorry I. Lokey Chemistry Building Under Construction
- Mexico Bridge
- Ilse Katz Institute for Nanoscale Science & Technology Sacta-Rashi Building for Physics
- Samuel Soref School of Mechanical Engineering Building
- Larry Goodman Family Administration Building for Engineering Sciences
- Samuel Soref School of Mechanical Engineering Laboratories Building
- Grosman Building for Geology
- Deichmann Building for Mathematics
- Harold H. Poster Building for Chemical and Materials Engineering 60 Design Application Center

- Zlotowski Student Center
- and Zlotowski Student Administration Building Samuel and Milada Ayrton University Center
- 71A W.A. Minkoff Senate Hall and Court
- Cukier, Goldstein-Goren Building for the Humanities and Social Sciences
- 73 Joya Claire Sonnenfeldt Auditorium
- 74 Helen Diller Family Center
- 90 Gershon Cherni Classroom and Cultural Complex
- **Public Services Building**
- Guzik Family Auditorium Building and Antiquities Pathway Information Systems Engineering Building
- and Development and Logistics Wing Laboratories Building
- Henry and Anita Weiss Family Building for Advanced Research

Building - Under Construction

- Carole and Marcus Weinstein Information Systems Engineering and Cyber Security
- 97 Nahum and Anna Guzik Building Abraham Ben David Ohayon
- Behavioral Sciences Complex

- Judith and Murray H. Shusterman Wing of the Medical Library
- Joyce Goldman Auditorium
- M6A Ruth and Heinz-Horst Deichmann Sciences Building M6B Bâtiment de Recherche Clinique, Fondation "Flamme"
- M7 Ariel Elia Medical Building
- Ruth and Heinz-Horst Deichmann Building for Health Professions
- Health Sciences Research Laboratories Building
- M10 Caroline House Health Sciences Student Center

- SC60 Jacqueline Ann Ayrton Sports Hall
- SC61 Samuel Ayrton Sports Pavilion
- SC62 Sir John and Lady Cohen Swimming Pools Edith and Louis Reitman Sports Park Michael Diller Teaching Pool